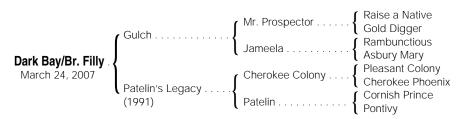

## Dark Bay or Brown Filly

By GULCH (1984), [G1] \$3,095,521, champion. Sire of 17 crops, 66 black type winners, \$74,096,911, including Thunder Gulch (9 wins, \$2,915,086, champion, Kentucky Derby [G1], etc.), Nayef [G1] (\$3,594,157, hwt), The Cliff's Edge [G1] (\$1,265,258), Wallenda [G1] (\$1,205,929), Harayir [G1] (\$497,287), Great Navigator [G1], Esteemed Friend [G2] (\$805,237).

## 1st dam

PATELIN'S LEGACY, by Cherokee Colony. Winner at 3, \$4,550. Dam of 7 foals of racing age, 6 to race, 4 winners, including--

**ESSENCE** (f. by Gulch). 5 wins at 3 and 4, \$198,976, Anne Arundel S. || **[G3]** (PIM, \$60,000), 3rd Winter Melody S. (DEL, \$5,808).

## 2nd dam

PATELIN, by Cornish Prince. 5 wins at 2 and 3, \$203,794, Selima S., Alcibiades S., Schuylerville S., 2nd Matron S., etc. Sister to Pontoise, half-sister to JAIKYL (\$227,792), PONTIFEX. Dam of 12 winners, incl.--