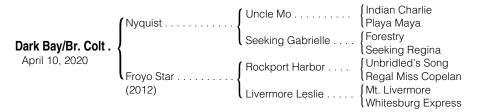

# Dark Bay or Brown Colt

By NYQUIST (2013), black type winner of 8 races, \$5,189,200, champion, Ky. Derby [G1], Breeders' Cup Juv. [G1], etc. His first foals are 2-year-olds of 2020. Sire of 8 wnrs, \$711,205, including Gretzky the Great (3 wins in 4 starts, \$252,205, Summer S. [G1], etc.), Vequist (in 2 starts, \$145,500, Spinaway S. [G1]), ), Lady Lilly (3rd Spinaway S. [G1]).

#### 1st dam

FROYO STAR, by Rockport Harbor. Winner at 4, \$60,500. This is her second foal. Her first foal is a yearling of 2020.

#### 2nd dam

**Livermore Leslie**, by Mt. Livermore. 6 wins, 3 to 5, \$205,192, 2nd Marigold S. [L] (TP, \$12,000). Dam of 12 foals to race, 11 winners, including--

SWEET REASON (f. by Street Sense). 5 wins, \$1,437,700, TVG Acorn S. [G1] (BEL, \$400,000), Test S. [G1] (SAR, \$300,000), Spinaway S. [G1] (SAR, \$180,000), 2nd Cotillion S. [G1] (PRX, \$194,000), Frizette S. [G1] (BEL, \$100,000), 3rd Gazelle S. [G2] (AQU, \$30,000). Dam of-Diastima (c. by Deep Impact). Winner at 2, placed at and 3, 2020, 23,167,000 30,767,000 yen in Japan, 3rd Keisei Hai [G3]. Total: \$213,346 \$285,340.

### 3rd dam

Whitesburg Express, by Whitesburg. 7 wins, 2 to 5, \$180,306, 2nd H.B.P.A. H. [L] (ELP, \$11,135), etc. Half-sister to CABRINI EXPRESS (6 wins, \$155,058, Durazna S. [L], etc.). Dam of 5 foals to race, all winners, incl.--HIGHLAND GOLD. 7 wins, \$266,445, Los Angeles H. [G3], etc. Sire.