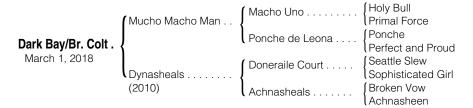

# **Dark Bay or Brown Colt**

By MUCHO MACHO MAN (2008), \$5,625,410, Breeders' Cup Classic [G1], etc. His first foals are 3-year-olds of 2019. Sire of 30 wnrs, \$2,865,421, including black type winners Mucho Unusual (to 3, 2019, \$373,031, San Clemente S. [G2], etc.), Mucho Gusto (to 3, 2019, \$755,800, Robert B. Lewis S. [G3], etc.), City Man (at 2, 2019, \$152,900), Mucho Amor.

#### 1st dam

**Dynasheals**, by Doneraile Court. Winner at 2 and 4, \$19,454 in N.A./U.S.; winner at 4, \$25,921 in Canada, 2nd Assiniboia Oaks (ASD, \$10,200). (Total: \$43,977). This is her second foal. Her first foal is a 2-year-old of 2019, which has not started.

## 2nd dam

ACHNASHEALS, by Broken Vow. Winner at 4, \$30,120. Dam of 5 foals of racing age, including a 2-year-old of 2019, four to race, all winners-

**Dynasheals** (f. by Doneraile Court). Black type-placed winner, above. Drena's Bullet. Winner at 2, \$33,090 in N.A./U.S.; winner at 4, 2019, \$25,431 \$32,231 in Canada. Total: \$52,301 \$57,434.

## 3rd dam

Achnasheen, by Mutakddim. 2 wins at 3, \$101,742, 3rd Regret S. [G3] (CD, \$23,100). Dam of 4 other foals, 3 to race, all winners--Celtic Lass. 7 wins, 2 to 5, placed at 6, 2019, \$117,215.

Gaelic Lass. 6 wins, 3 to 6, \$94,879 in N.A./U.S.; 3 wins at 7, \$12,108 || in Canada. Total: \$106,619.