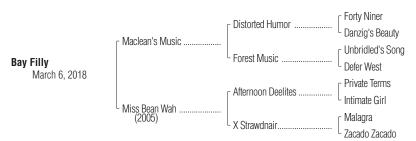

## Consigned by Catalyst Bloodstock LLC, Agent

Barn 7C Bay Filly Hip No. 159

By MACLEAN'S MUSIC (2008). Winner of \$32,400. Sire of 3 crops, 8 black-type winners, 2 champions, \$5,865,739, including Cloud Computing (\$1,124,000, Preakness S. [G1] (PIM, \$900,000), etc.), Classic Rock (to 4, 2018, \$232,437, Gulfstream Park Sprint S. [G3] (GP, \$58,900), etc.), Swing and Sway [L] (to 4, 2018, \$381,490), Rockshaw (\$175,922).

## 1st dam

**MISS BEAN WAH**, by Afternoon Deelites. 4 wins, 3 to 5, \$205,890, Louisiana Showcase Distaff S.-R (EVD, \$60,000)-ntr, 2nd Louisiana Cup Distaff S.-R (LAD, \$20,000). This is her fifth foal. Her fourth foal is a yearling of 2018. Dam of 1 foal to race--

## 2nd dam

X STRAWDNAIR, by Malagra. 5 wins, 3 to 5, \$40,009. Dam of--

SUNBEAN (g. by Brahms). 16 wins in 27 starts, 2 to 6, \$1,172,250, Delta Mile S. [L] (DED, \$150,000), Louisiana Futurity-R (FG, \$63,369), Evangeline Mile S. (EVD, \$60,000), Louisiana Futurity Bred Premier Night Championship S.-R (DED, \$120,000), Louisiana Champions Day Classic S.-R (FG, \$90,000) twice, Gold Cup S.-R (DED, \$60,000) 3 times, Louisiana Legends Classic S.-R (EVD, \$60,000), Louisiana Legends Mile Colts and Geldings S.-R (EVD, \$60,000)-ntr, mi. in 1:35 3/5, Louisiana Cup Turf Classic S.-R (LAD, \$45,000), Star Guitar S.-R (FG, \$36,000), Gentilly S.-R (FG, \$36,000), etc.