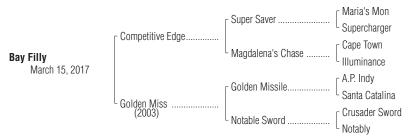

# Consigned by RFHF Bloodstock LLC, Agent

Hip No. Bay Filly 1 & 2 & 3

By COMPETITIVE EDGE (2012). Black-type winner of 4 races at 2 and 3, \$519,280, Hopeful S. [G1] (SAR, \$210,000), Pat Day Mile S. [G3] (CD, \$120,280). His first foals are weanlings of 2017. Son of classic winner Super Saver, sire of 13 black-type winners, including champion Runhappy [G1] (\$1,496,250), and of Embellish the Lace [G1] (\$441,540).

#### 1st dam

GOLDEN MISS, by Golden Missile. Unplaced in 2 starts. This is her seventh foal. Her fifth foal is a 3-year-old of 2017. Dam of 3 foals to race, 2 winners, including-

Crucitin (g. by Aldebaran). 12 wins, 2 to 6, \$60,925.

## 2nd dam

NOTABLE SWORD, by Crusader Sword. 4 wins at 2 and 3, \$113,521, Convenience S.-R (CRC, \$30,000), Miramar S. (CRC, \$23,450), Bal Harbour S. (HIA, \$17,100), 2nd Patricia S. (HIA, \$8,000), etc. Dam of--