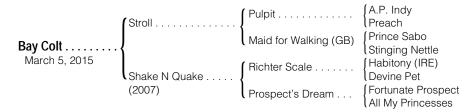

# **Bay Colt**

By STROLL (2000), \$795,071, Turf Classic S. [G1], Jamaica H. [G2], etc. Sire of 9 crops, 11 black type winners, \$8,831,288, including Van Lear Rose (\$283,080, champion, Mazarine S. [G3], etc.), Skylander Girl [G3] (to 5, 2016, \$627,973), Great Minds (to 5, 2016, \$307,898), Sistas Stroll [G3] (\$235,420), Afternoon Stroll [G3] (\$213,630), Extrasexyhippzster.

#### 1st dam

Shake N Quake, by Richter Scale. 4 wins, 2 to 4, \$126,041, 2nd Showtime Deb S.-R (HAW, \$17,212), Prairie Meadows Debutante S. (PRM, \$10,-000), 3rd Pretty Jenny S.-R (HAW, \$9,492). This is her second foal. Dam of--

#### 2nd dam

PROSPECT'S DREAM, by Fortunate Prospect. Unplaced. Dam of 6 foals, 4 to race, all winners--

**Shake N Quake** (f. by Richter Scale). Black type-placed winner, see above. Seismic Force. Winner at 3 and 4, \$71,625 in Canada; placed at 3 and 4, \$10,260 in N.A./U.S. Total: \$73,173.