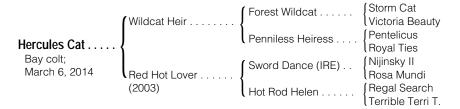

# **Hercules Cat**

By WILDCAT HEIR (2000), [G1] \$424,460. Sire of 7 crops, 25 black type winners, \$31,678,125, including Wild Dude (to 5, 2015, \$774,887, Bing Crosby S. [G1], etc.), Heir Kitty [G1] (\$421,272), Vexor [G2] (to 6, 2015), Derwin's Star [G3] (\$639,070), Daring Kathy [G3] (to 4, 2015, \$407,931), Rainbow Heir [G3], Wildcat Marie [G3], Black Diamond Cat (\$500,579).

#### 1st dam

RED HOT LOVER, by Sword Dance (IRE). Winner at 2, \$32,820. Sister to FAST LISA. Dam of 3 foals of racing age, all winners, including--Hot Trippi (c. by Trippi). Winner at 3, \$35,011.

## 2nd dam

HOT ROD HELEN, by Regal Search. 2 wins, \$32,828. Dam of 4 winners, incl.--AREALHOTLOVER (f. by Untuttable). 3 wins at 2 and 4, \$146,567, Cassidy S. (CRC, \$49,500), 2nd GTOBÁ Juvenile Filly Turf Dash S.-R (CRC, \$15,000), 3rd J J'sdream S. [L] (CRC, \$9,600). Dam of--UNCLE VINNY (c. by Uncle Mo). 2 wins in 3 starts at 2, 2015, \$141,-

## 3rd dam

Terrible Terri T., by Greek Answer. Winner at 2 and 4, \$79,553, 2nd Sorority S.-G1, Astoria S.-L, Colleen S., Hialeah Sales S.-R. Half-sister to DEMETROULA (\$148,851). Dam of 11 foals, 10 to race, 9 winners, incl.--