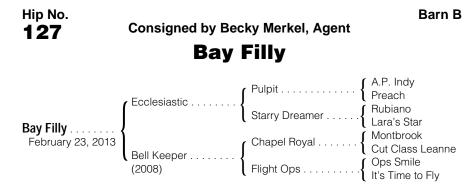

## 1st dam

BELL KEEPER, by Chapel Royal. Unraced. This is her second foal. Her first foal is a yearling of 2013.

## 2nd dam

FLIGHT OPS, by Ops Smile. Winner at 3, \$68,088. Sister to **It's Time to Smile**. Dam of 2 other foals, 2 to race, including--Rebel Lady. Winner at 5 and 6, 2013, \$100,439.