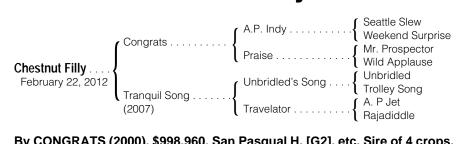

# **Chestnut Filly**

By CONGRATS (2000), \$998,960, San Pasqual H. [G2], etc. Sire of 4 crops, including 2-year-olds of 2013, 12 black type winners, \$11,068,905, including Turbulent Descent (\$1,211,640, Ballerina S. [G1], Hollywood Starlet S. [G1], etc.), Wickedly Perfect [G1] (\$404,600), Emma's Encore [G1] (to 4, 2013, \$398,248), I'm Steppin' It Up (\$434,761).

#### 1st dam

TRANQUIL SONG, by Unbridled's Song. Winner at 3, \$42,750. This is her first foal.

## 2nd dam

TRAVELATOR, by A. P Jet. 12 wins, 3 to 5, \$647,672, Regret S. [L] (MTH, \$60,000), Garlard of Roses H. [L] (AQU, \$48,540), Schenectady H.-R (BEL, \$65,880), Schenectady H.-R (BEL, \$64,800), West Long Branch S. (MTH, \$39,000), Candy Eclair S. (MTH, \$33,000), Arctic Queen H.-R (FL, \$30,000), 2nd Iroquois H.-R (BEL, \$25,000), etc. Dam of 2 other winners-Storm Jaguar. Winner at 2 and 3, 2013, 16,900,000 yen in Japan. Total: || \$183,224.

### 3rd dam

RAJADIDDLE, by Raja's Revenge. Unraced. Dam of 7 winners--

**TRAVELATOR**. Black type winner, see above.

**TOP SHOTER**. 11 wins, 3 to 6, \$338,649, George W. Barker S.-R (FL, \$30,000) twice, Wine Country H.-R (FL, \$30,000) twice, 2nd Mountain State H. [L] (MNR, \$15,000), General Douglas MacArthur H.-R (BEL, \$21,420), 3rd Panhandle H. [L] (MNR, \$7,500), etc.