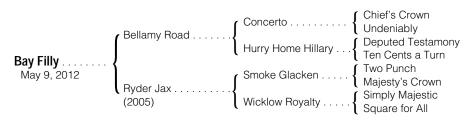

# **Bay Filly**

By BELLAMY ROAD (2002), \$811,400, Wood Memorial S. [G1]-etr, etc. Sire of 4 crops, including 2-year-olds of 2013, 16 black type winners, \$7,610,-623, including Toby's Corner (\$928,240, Wood Memorial S. [G1], etc.), Position Limit (Adirondack S. [G2]), All Squared Away (to 4, 2013, \$374,-809, Lexington S. [G3], etc.), Sisterly Love [G3] (to 5, 2013, \$299,152).

### 1st dam

RYDER JAX, by Smoke Glacken. 2 wins at 4, \$14,406. This is her second foal. Her first foal is a 2-year-old of 2013, which has not started.

#### 2nd dam

WICKLOW ROYALTY, by Simply Majestic. Unraced. Dam of 8 foals, all winners, including--

MARQUETTE (g. by Spectacular Bid). 6 wins, 3 to 9, \$355,823 in N.A./ U.S., National Museum of Racing Hall of Fame H. [G2], Forerunner S. [L] (KEE, \$69,502), Budweiser Challenger S. (TAM, \$20,280)-ncr, Kissin Kris S.-R (CRC, \$25,064), 2nd Maker's Mark Mile S. [G2], Palm Beach S. [G3], 3rd Flying Pidgeon H. [L] (CRC, \$11,000). Total: \$356,262.

## 3rd dám

Square for All, by Thurloe Square. 6 wins, 3 to 5, \$95,934, 2nd Curley Reeves H.-R, 3rd Anita Peabody H. [LR]. Dam of 3 winners, including-Square Dancer. 3 wins at 4, \$41,718.