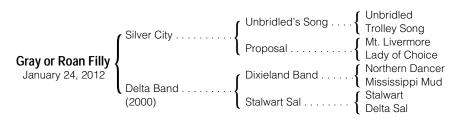

# **Gray or Roan Filly**

By SILVER CITY (2006), black type winner of 4 races, \$181,930, Dixieland S., 2nd Southwest S. [G3]. Brother to Inspired (8 wins, \$439,785), half-brother to Elope, Initiation. Son of Unbridled's Song [G1], \$1,311,800, sire of 96 black type winners, including champions Midshipman [G1] (\$1,584,600), Embur's Song. His first foals are yearlings of 2013.

#### 1st dam

DELTA BAND, by Dixieland Band. Unraced. Dam of 7 foals of racing age, including a 2-year-old of 2013, six to race, 4 5 winners--

Check Ride (g. by Early Flyer). Winner at 2, 2013, \$18,506, 3rd TTA || Sales Futurity-R (LS, \$8,648).

### 2nd dam

STALWART SAL, by Stalwart. 3 wins in 5 starts at 2 and 4, \$59,250, Pollyanna S. (AP, \$16,350). Dam of 12 foals to race, 11 winners, including-HADIF ONE (g. by Hadif). 5 wins at 2 and 3, \$136,186, Friendship S.-R (LAD, \$74,223), 2nd Texas Open Futurity-R (RET, \$17,590). Set ntr.

## 3rd dam

DELTA SAL, by Delta Judge. 8 wins, 2 to 5, \$76,841, Suwannee River H., King Neptune H., Bowl of Flowers S. Set ntr. Dam of 8 winners, including-RAISE A MAN. 6 wins in 12 starts at 3 and 4, \$257,450, San Felipe H.-G2, Malibu S.-G2, San Vicente S.-G3, Phoenix Gold Cup, 2nd San Fernando S.-G1. Sire.