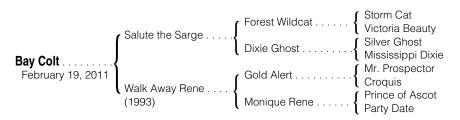

## 1st dam

WALK AWAY RENE, by Gold Alert. 3 wins at 4, \$50,990. Dam of 8 other foals of racing age, 7 to race, 5 6 winners, including--

CATCH MY FANCY (f. by Yes It's True). 3 wins to 3, \$147,676, Barretts Debutante S.-R (FPX, \$61,518), Fairfield S. (SOL, \$25,350). Producer. Mr. Truthful (g. by Is It True). 12 wins, 3 to 8, \$171,459.

## 2nd dam

MONIQUE RENE, by Prince of Ascot. 29 wins, 3 to 6, \$456,250, Suthern Accent S.-L, Victoria S.-R twice, Southern Maid S.-R, Diplomat S.-R, Sugarland S.-R twice, Valencia S.-R, etc. Half-sister to HOMEMADE LOVIN, LADY GREENFIELD. Dam of 5 winners, including--