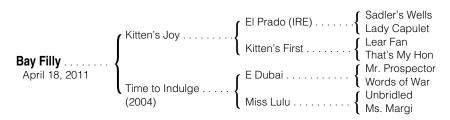

## **Bay Filly**

By KITTEN'S JOY (2001), [G1] \$2,075,791, champion. Sire of 4 crops, including 2-year-olds of 2012, 22 black type winners, \$14,562,156, including Sweet Kitten (champion), Stephanie's Kitten [G1] (5 wins to 3, 2012, \$1,104,082), Dean's Kitten [G2] (\$802,950), Banned [G2] (\$599,476), Holiday for Kitten [G2] (to 4, 2012, \$322,545), Big Blue Kitten [G2] (to 4, 2012).

#### 1st dam

TIME TO INDULGE, by E Dubai. Winner at 3, \$10,352. Dam of 3 foals of racing age, including a 2-year-old of 2012, two to race, both winners--Maple Leaf Kitten (g. by Kitten's Joy). Winner 3 wins at 3 and 4, 2012, \$39,997 \$44,017 in N.A./U.S. Total: \$40,402 \$44,422.

#### 2nd dam

MISS LULU, by Unbridled. Dam of 1 other foal to race--Misplaced. 10 wins, 3 to 6, placed at 7, 2012, \$106,691.

#### 3rd dam

MS. MARGI. by Private Account. 6 wins at 3 and 4. \$247.915. Oaklawn Budweiser Breeders' Cup H. [L] (OP, \$94,890), 2nd Spinster S. [G1]. Sister to CLASSY CATHY, TESTY TRESTLE. Dam of 9 winners, including--Bare Outline. 5 wins, 2 to 4, \$241,437, 2nd McConnell Springs S.-R (KEE,