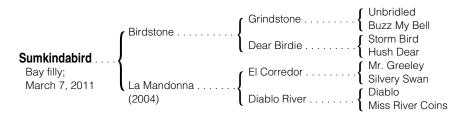

## **Sumkindabird**

By BIRDSTONE (2001), [G1] \$1,575,600. Sire of 5 crops, 8 black type winners, \$10,380,956, including Summer Bird (\$2,323,040, champion, Belmont S. [G1], Travers S. [G1], etc.), Mine That Bird (\$2,228,637, champion, Kentucky Derby [G1], etc.), Birdrun (to 6, 2012, \$612,111, Brooklyn H. [G2], etc.), Livin Lovin [G3] (\$162,153), S. S. Stone [G3] (\$154,130).

## 1st dam

LA MANDONNA, by El Corredor. 8 wins, 2 to 5, \$146,430. This is her first foal. **2nd dam** 

DIABLO RIVER, by Diablo. Winner in 1 start at 3, \$5,700. Dam of 4 foals to race, all winners, including--

Blue Diablo. 9 wins, 3 to  $\widetilde{6}$ , \$97,492 in N.A./U.S.; placed in 1 start at 3,  $\parallel$  \$6,600 in Canada. Total: \$102,685.

Karacuda. 5 wins, 2 to 5, \$87,734.

## 3rd dam

MISS RIVER COINS, by Riverman. Winner at 5, \$42,055. Dam of-Valid River. 2 wins at 4, \$20,557.