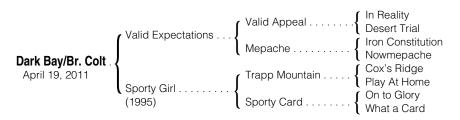

# **Dark Bay or Brown Colt**

By VALID EXPECTATIONS (1993), [G3] \$596,092. Sire of 12 crops, 37 black type winners, 385 winners, \$29,185,884, including Saratoga County (6 wins, \$1,676,590, Golden Shaheen [G1], General George H. [G2], etc.), The Daddy (\$517,700, Super Derby [G2]), Expect an Angel [G3] (\$236,799), Leaving On My Mind (\$411,217), Lou's Expectation (\$308,914).

### 1st dam

SPORTY GIRL, by Trapp Mountain. Winner at 3, \$14,819. Dam of 5 foals of racing age, 5 to race, all winners, including--

Sister Shockey (f. by Evening Kris). 3 wins at 2 and 3, \$168,318, 2nd || New Jersey Futurity-R (MED, \$10,624).

#### 2nd dam

SPORTY CARD, by On to Glory. Unraced. Dam of 8 9 winners, including--JERSEY GIANT (g. by Evening Kris). 13 wins, 3 to 9, \$404,323, Skip Away S. (MTH, \$36,000), Skip Trial S. (MTH, \$39,000), John J. Reilly H.-R (MTH, \$30,000), 2nd Salvator Mile H. [G3] (MTH, \$20,000), 3rd Philip H. Iselin Breeders' Cup H. [G3] (MTH, \$11,000).

# 3rd dam

WHAT A CARD, by Wig Out. Unraced. Dam of 7 winners, including--

Don Is a Card. 13 wins, 2 to 6, \$122,308. Dam of 8 winners, including-

**TRIPLE CARD**. 8 wins, 2 to 7, \$194,290, Carter McGregor Jr. Memorial S.-R (LS, \$30,000)-ntr, Stonerside Sprint S.-R (LS, \$30,000), etc.