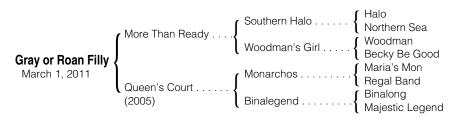

# **Gray or Roan Filly**

By MORE THAN READY (1997), [G1] \$1,026,229. Sire of 9 crops, 97 black type wnrs, \$79,073,766, including Sebring [G1] (\$2,365,522, champion), Phelan Ready [G1] (\$2,602,852, champion), Forbidden Prince (champion), More Joyous [G1] (\$4,180,310), Samaready [G1] (\$1,290,175), Regally Ready [G1] (to 5, 2012, \$1,219,684), Dreamaway [G1] (\$767,992).

### 1st dam

QUEEN'S COURT, by Monarchos. Unraced. Dam of 2 foals of racing age, including a 2-year-old of 2012, one to race, which is unplaced in 2 starts.

**BINALEGEND**, by Binalong. 8 wins, 2 to 6, \$288,245, Reluctant Guest S. [L] (AP, \$37,800), Minneapolis H. (CBY, \$24,000), 3rd Bryan Station S. [L] (KEE, \$8,475), Allen E. Paulson H. [R] (GP, \$8,250). Dam of 4 foals to race, 3 winners, including--

Smokin' Legend (g. by Smoke Glacken). 7 wins, 2 to 5, placed at 6, 2012, \$148,221, 3rd Borderland Derby [L] (SUN, \$10,000), Ruisodo Thoroughbred Derby (RUI, \$5,000).

Bonnano (c. by Stephen Got Even). 6 wins, 2 to 4, 2011 in Panama. 2nd Clasico Celestino Carbonell.

#### 3rd dam

MAJESTIC LEGEND, by His Majesty. 7 wins, 3 to 5, \$200,853, Week of Fame Ladies H. [L] (FG, \$60,000), 2nd Grassland H. [L] (CRC, \$11,110), etc. Half-sister to **MR. GREELEY** (5 wins, \$474,452, Lafayette S. [**G3**], Swale S. [G3], etc., sire), Talltalelady [G2] (3 wins, \$208,968, dam of TELL IT AS IT IS, Total: \$391,374), Warfield (sire). Dam of 13 foals, 11 winners, including--

BINALEGEND. Black type winner, see above.

Bedazzle. 4 wins at 3 and 5, \$197,455. Dam of 2 winners--STREET SENSE. 6 wins at 2 and 3, \$4,383,200, champion colt at 2, Kentucky Derby [**G1**] (CD, \$1,450,000), Breeders' Cup Juvenile [**G1**] (CD, \$1,080,000), Travers S. [**G1**] (SAR, \$600,000), Jim Dandy S. [**G2**] (SAR, \$300,000), Tampa Bay Derby [G3] (TAM, \$180,000)-ntr, 2nd Preakness S. [G1] (PIM, \$200,000), Toyota Blue Grass S. [G1] (KEE, \$150,000), Kentucky Cup Classic S. [G2] (TP, \$70,000), 3rd Lane's End Breeders' Futurity [G1] (KEE, \$50,000), etc.

ELUSIVE SPARKLE. 2 wins at 4, \$112,028, Prairie Rose S. (PRM, \$30,000).

Chuckum. 6 wins, 3 to 6, \$169,389.

Saalb. 5 wins, 4 to 6, \$123,540 in N.A./U.S.; placed in 1 start at 3, 9,181 in U.A.E. Total: \$126,040.