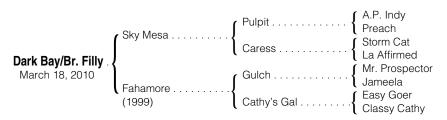

# Dark Bay or Brown Filly

By SKY MESA (2000), black type winner of 3 races, \$633,076, Hopeful S. [G1], etc. Sire of 5 crops, 19 black type winners, \$16,394,977, including General Quarters (to 5, 2011, \$1,178,200, Blue Grass S. [G1], etc.), Sky Diva (\$484,000, Frizette S. [G1], etc.), Skylighter [G2] (\$489,892), Satans Quick Chick [G2] (to 5, 2011, \$370,390), Storm Mesa [G2] (\$336,510).

### 1st dam

FAHAMORE, by Gulch. Unplaced in 1 start. Dam of 4 foals of racing age, including a 2-year-old of 2011, two to race, both winners--

**AKILINA** (f. by Langfuhr). 6 wins at 2 and 3, placed at 5, 2011, \$307.960 \$312,960, Pago Hop S. (FG, \$36,000), Shopping For Love S.-R (BEL, \$40,500), 2nd Vichy S.-R (SAR, \$16,500), South Beach S. (GP, \$10,000), Peerless Springs S.-R (SAR, \$14,800), 3rd Honey Fox S. [G3] (GP, \$10,000), Mount Vernon S.-R (BEL, \$10,000), John Hettinger S.-R (BEL, \$10,000), Flitalong S. (AQU, \$6,940), Irish Linnet S.-R (BEL, \$6,000). Blue Devil Bel (f. by Gilded Time). 7 wins, 2 to 5, 2010, \$118,459.

CATHY'S GAL, by Easy Goer. Winner at 3, \$24,858. Dam of 4 winners, incl.--Kneel. 3 wins at 3 and 4, \$98,011. Producer. Randy Nance. 2 wins, \$49,270. Dam of Contrary (7 wins, \$126,392).

CLASSY CATHY, by Private Account. 7 wins at 2 and 3, \$537,970, Alabama S. [G1], Ashland S. [G1], Gazelle H. [G1], Beaumont S. [L] (KEE, \$37,408), 2nd Test S. [G2], 3rd Beldame S. [G1], Regal Quillo S. (GP, \$2,558), 4th Breeders' Cup Distaff [G1], Kentucky Oaks [G1]. Sister to MS. MARGI, TESTY TRESTLE. Dam of 7 winners, including-