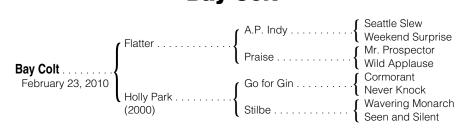

## **Bay Colt**

By FLATTER (1999), 3rd Washington Park H. [G2]. Sire of 5 crops, 12 black type winners, \$10,024,291, including Apart (to 4, 2011, \$640,018, Super Derby [G2], etc.), Tar Heel Mom (to 6, 2011, \$613,392, Distaff H. [G2], etc.), Mad Flatter [G3] (to 5, 2010, \$236,652), Single Solution [G3] (to 5, 2011), Jack o' Lantern [G3] (to 5, 2011), Pashito the Che (\$522,670).

#### 1st dam

HOLLY PARK, by Go for Gin. 2 wins, \$34,263. Dam of 2 foals of racing age---El Varon (c. by Gilded Time). 3 wins at 2 and 3, \$22,496.

Park Action (f. by Action This Day). Placed at 2 and 3, 2010, \$6,998.

#### 2nd dam

STILBE, by Wavering Monarch. Placed at 3, \$4,034. Sister to **WAVERING SCENE, FLICKER QUEEN**. Dam of 8 foals to race, all winers, incl.--**Still Be Smokin'** (c. by Smoke Glacken). 10 wins, 2 to 5, \$226,018, 2nd Sophomore Sprint Championship S. [L] (MNR, \$15,560), Forego S. (TP, \$10,000), 3rd Matt Winn S. [L] (CD, \$10,960). Sire.

### 3rd dam

Seen and Silent, by Silent Screen. Winner at 3, 2nd Somethingroyal S. Half-sister to OVERTURNED [G3] (\$237,737, dam of CAPSIZED [G3], 7 wins, \$489,593, sire; g'dam of SOUTH CENTRAL [G2], to 5, 2011), SQUALL VALLEY (\$218,325), IN FULL VIEW (dam of NICE ASSAY [G3], 7 wins, \$409,620; g'dam of CAME HOME [G1], 9 wins, \$1,835,940, sire; A. P. ASSAY [G2], \$381,691). Dam of 9 winners, including--