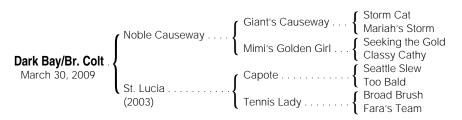

# Dark Bay or Brown Colt

By NOBLE CAUSEWAY (2002), black type-placed winner of 3 races at 3 and 4, \$360,010, 2nd Florida Derby [G1], 3rd Ben Ali S. [G3]. Son of Giant's Causeway [G1], \$3,078,989, European horse of the year, leadsire, sire of black type winners Shamardal [G1] (\$1,931,770, European champion), Man of Iron (hwt), etc. His first foals are yearlings of 2010.

#### 1st dam

ST. LUCIA, by Capote. 2 wins at 3, \$32,562. This is her second foal. Her first foal is a 2-year-old of 2010, which has not started.

**TENNIS LADY**, by Broad Brush. 7 wins, 2 to 4, \$283,048, Martha Washington S. [**G3**], Chrysanthemum H. [L] (LRL, \$60,000), All Brandy S. [R] (LRL, \$45,000), 2nd Anne Arundel S. [L] (LRL, \$11,010), Twixt S. [R] (PIM, \$20,000), 3rd All Brandy S. [R] [LRL, \$8,250), Bold Queen S. (LRL, \$3,850), Smart Angle S. [R] (LRL, \$4,400). Sister to CONCERN, Lucky Clone, Broad Expectations. Dam of 5 other foals to race, including-

### 3rd dam

FARA'S TEAM, by Tunerup. 6 wins at 2 and 3, \$360,515, Test S. [G1], Prioress S. [G2], 2nd Fantasy S. [G1], Martha Washington S. [L] (OP, \$12,090), Magnolia S. [L] (OP, \$12,360), Lucky Lucky Lucky S. (MED, \$7,536), Prom S. (MED, \$7,020), 3rd Rare Perfume S. [G2], etc. Half-sister to DELAFIELD [G3]. Dam of 7 winners, including