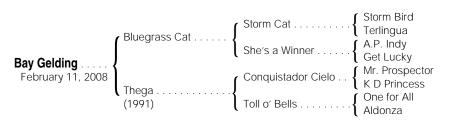

# **Bay Gelding**

By BLUEGRASS CAT (2003), \$1,761,280, Haskell Inv. S. [G1], Remsen S. [G2], Nashua S. [G3], Sam F. Davis S., 2nd Ky. Derby [G1], Belmont S. [G1], Travers S. [G1], Tampa Bay Derby [G3]. Brother to Sonoma Cat, half-brother to Lord of the Game [G2] (to 8, 2009, \$543,730). Son of Storm Cat [G1], leading sire twice. His first foals are 2-year-olds of 2010.

### 1st dam

THEGA, by Conquistador Cielo. Placed at 3 and 4, \$14,600. Dam of 10 other foals of racing age, 8 to race, 7 winners, including--

**TIGER HUNT** (c. by Kris S.). 2 wins at 2, \$319,820, Miller Genuine Draft Cradle S. [L] (RD, \$120,000), 2nd Lane's End Breeders' Futurity [**G2**] (KEE, \$80,000).

#### 2nd dam

TOLL O' BELLS, by One for All. Dam of 8 winners, including--

Hit the Bell (f. by Sir Wimborne). 4 wins, 2 to 8, \$101,065, 3rd East View S. [LR]. Producer.

**Running On E** (f. by \*Grey Dawn II). 2 wins at 3, \$92,574, 3rd Alluvial || S. [L] (AQU, \$6,624).

### 3rd dam

ALDONZA, by Bold Bidder. Unraced. Haf-sister to PRINCESS ARJUMAND-G3. Dam of 6 winners, including PURPLE MOUNTAIN [G2] (\$695,122), RING O'BELLS (dam of TING A LING, Ring Me Up, Crisp 'n Clear; g'dam of CALL ME UP [G2]; ATTIVO, MY JENNY, CLAN-DESTINE CALLER, PRECISELY, Krypto Katie, etc.; great-g'dam of CAMPESINO [G1]; TING A FOLIE-ARG [G2]; PRECISE END [G3]; RECKLESS WAYS, Total: \$289,193), Slewdonza. Granddam of DAWN QUIXOTE [G3] (\$223,758), SEATTLE MORN (\$370,571), Basma (granddam of NORTHERN KRAZE, \$260,419; Dixie Dina). Greatgranddam of Sunrise Vega (to 5, 2009, Total: \$1,378,422), etc.