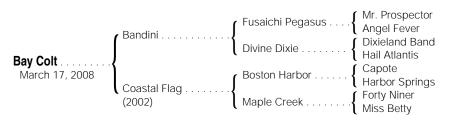

## **Bay Colt**

By BANDINI (2002), black type winner of 5 races, \$676,380, Toyota Blue Grass S. [G1], Skip Away H. [G3], 2nd Fountain of Youth S. [G2]. Set ntr twice at Gulfstream. Son of Fusaichi Pegasus, \$1,994,400, Ky. Derby [G1], etc., sire of 41 black type wnrs, including Haradasun [G1] (champion), Roman Ruler [G1]. His first foals are yearlings of 2009.

#### 1st dam

COASTAL FLAG, by Boston Harbor. Placed at 2, \$12,680. Sister to **BOSTON PARK**. This is her second foal. Her first foal is a 2-year-old of 2009, which has not started.

#### 2nd dam

MAPLE CREEK, by Forty Niner. Winner at 2, \$24,845. Dam of 6 winners, incl.--BOSTON PARK (c. by Boston Harbor). 4 wins at 2 and 3, \$163,482, Whirl-|| away S. [L] (AQU, \$48,810), 3rd Sapling S. [G3] (MTH, \$11,000). Tactical Warning. 6 wins, 2 to 6, 2009, \$111,181.

#### 3rd dam

MISS BETTY, by Buckpasser. Winner at 2, \$10,115. Half-sister to **Sumter** (\$78,729, 3rd Philadelphia H., sire). Dam of 5 other winners--

PATCHES. 5 wins at 2 and 3, \$226,673, Hollywood Oaks [G1], Dogwood S. [L] (CD, \$34,873), 2nd Railbird S. [G3], 3rd Princess S. [G2], Balboa S. [G3]. Dam of 7 foals to race, all winners, including--