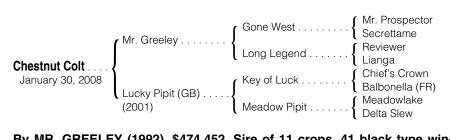

## **Chestnut Colt**

By MR. GREELEY (1992), \$474,452. Sire of 11 crops, 41 black type winners, \$43,643,689, including Finsceal Beo [G1] (to 4, 2008, \$1,478,232, European champion), Saoirse Abu [G1] (to 3, 2008, \$683,068), Nonsuch Bay [G1] (\$747,078), El Corredor [G1] (\$727,920), Reel Buddy [G1] (\$657,289), Celtic Melody [G1] (\$329,000), Whywhywhy [G1] (\$315,015).

## 1st dam

**LUCKY PIPIT (GB)**, by Key of Luck. 3 wins at 2 and 3, 43,738 pounds in England, Star S., 2nd Eternal S., 3rd BETDAQ May Hill S. [**G2**]. Total: \$74,733. Dam of 2 foals of racing age, including a 2-year-old of 2009, one to race--

## 2nd dam

**MEADOW PIPIT**, by Meadowlake. 4 wins in 7 starts at 4, 27,628 pounds in England, James Seymour S., 3rd John Musker S. Total: \$41,634. Dam of 7 foals, 5 winners, including--

**LUCKY PIPIT (GB)** (f. by Key of Luck). Black type winner, see above. Desert Commander. 4 wins, 30,357 pounds in England. Total: \$57,141.

## 3rd dam

**Delta Slew**, by Seattle Slew. 4 wins at 2 and 3, \$95,073, 2nd Selene S. [L] (WO, \$27,460), 3rd Duchess S. [L] (WO, \$6,691). Dam of 12 foals, 11 to race, 10 winners, including--

MEADOW PIPIT. Black type winner, see above.