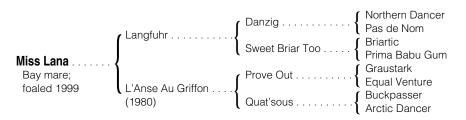

# Miss Lana

By LANGFUHR (1992), [G1] \$698,574, champion. Sire of 8 crops, 46 black type winners, \$52,986,447, including Lawyer Ron (\$2,790,008, champion, Whitney H. [G1]-ntr, etc.), Wando [G2] (\$2,563,038, horse of the year), Mobil (\$1,877,136, champion), Imperial Gesture [G1]. Sire of dams of black type winners Proud Spell, Augusta Proud, Treadmill, etc.

### 1st dam

L'Anse Au Griffon, by Prove Out. 5 wins at 3 and 4, \$97,670, 2nd Bison City S.-LR. Dam of 12 foals of racing age, 9 to race, 8 winners, incl.--NORTHERN LANCE (g. by Sovereign Dancer). 4 wins at 3 and 4, || \$139,481, Eclipse H. [**G3**].

Grincheux (g. by Dom Alaric-FR). 16 wins, 3 to 8, \$207,315.

QUAT'SOUS, by Buckpasser. Unraced. Sister to LA PREVOYANTE. Dam of-L'Anse Au Griffon (f. by Prove Out). Black type-placed winner, above. Abeille. Placed at 3, \$9,516. Dam of ALOUETTE (f. by Malvado), Abiella (f. by Malvado). Granddam of LADY MOURA (f. by Cristofori). Great-granddam of SWEEPING SUCCESS (f. by Placerville) to 4, 2008; **Lady One** (f. by Placerville) to 5, 2008.

Arctic Dancer, by Nearctic. Placed at 2, 2nd My Dear S. Sister to **NORTHERN DANCER** (14 wins, \$580,647, horse of the year, champion twice, leading sire), Northern Native (sire), half-sister to NATIVE VICTOR, BORN A LADY (dam of ARROWTOWN), REGAL DAN-CER, Nostrum (sire), Tai (sire). Dam of 5 winners, including LA PREVOYANTE (\$572,417, horse of the year in Canada, champion filly in N.A./U.S. and Canada, champion handicap mare in Canada).