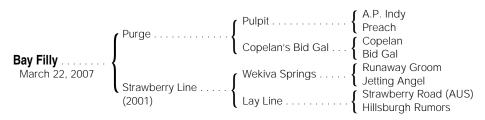

# Bay Filly

By PURGE (2001), black type winner of 6 races, \$905,434, Hill 'n' Dale Cigar Mile H. [G1], Jim Dandy S. [G2], Peter Pan S. [G2], 2nd Rebel S., 3rd Meadowlands Breeders' Cup S. [G2], Philip H. Iselin Breeders' Cup H. [G3]. Son of Pulpit [G2], \$728,200, sire of 32 black type winners, including Corinthian [G1] (\$1,267,273). His first foals are yearlings of 2008.

### 1st dam

Strawberry Line, by Wekiva Springs. 6 wins, 2 to 4, \$102,952, 2nd Rhododendron S. (CT, \$10,240). This is her first foal.

LAY LINE, by Strawberry Road (AUS). 2 wins at 3, \$35,880. Dam of 2 winners--Strawberry Line (f. by Wekiva Springs). Black type-placed winner, above. Okie Red. 2 wins at 4, \$30,710.

### 3rd dam

HILLSBURGH RUMORS, by Bold Ruckus. Unraced. Dam of 2 other winners--WINTER GARDEN. 12 wins in 18 starts, 2 to 4, \$902,788, George C. Hendrie H. [G3] (WO, \$96,750-CAN), Bessarabian H. [G3] (WO, \$98,640-CAN), Ontario Fashion H. [L] (WO, \$81,750-CAN) twice, Star Shoot S. [L] (WO, \$81,000-CAN), Sweet Briar Too S. [L] (WO, \$64,800-CAN), 2nd Seaway S. [G3] (WO, \$37,300-CAN), Whimsical S. [L] (WO, \$27,200-CAN), Sweet Briar Too S. [L] (WO, \$21,600-CAN), 3rd Selene S. [G1] (WO, \$30,553-CAN), Duchess S. [G3] (WO, \$18,398-CAN).

## 4th dam

PHOENIX FACTOR, by Briartic. 5 wins at 2 and 4, \$187,813, champion filly at 2 in Canada, Shady Well S. [LR] (WO, \$49,680-CAN), Nandi S. [LR] (WO, \$47,250-CAN), Witches' Brew S. (MED, \$18,000), 2nd My Dear S. [L] (WO, \$12,804-CAN), 3rd Ontario Debutante S. [LR] (WO, \$9,215-CAN). Dam of 9 foals, 8 to race, 7 winners, including--