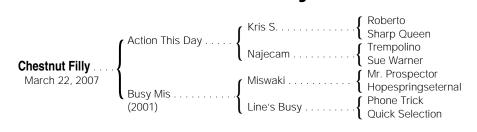

## **Chestnut Filly**

By ACTION THIS DAY (2001), black type winner of 2 races at 2, \$822,484, champion, Bessemer Trust Breeders' Cup Juvenile [G1]. Son of Kris S., black type wnr, sire of 88 black type wnrs, including Hollywood Wildcat [G1] (\$1,432,160, champion), Prized [G1] (\$2,262,555), Rock Hard Ten (\$1,870,380). His first foals are 2-year-olds of 2008. Sire of winners.

1st dam

BUSY MIS, by Miswaki. 2 wins at 3, \$31,020. This is her second foal. Dam of-Busy Mass (f. by Mizzen Mast). Placed in 2 starts at 2, 2008.

## 2nd dam

LINE'S BUSY, by Phone Trick. 2 wins, \$21,620. Dam of 5 winners, including--Busy Prospect. 6 wins, 2 to 4, \$124,630.

Post Pattern. 3 wins at 3 and 4, \$84,655.

East Allie. Winner at 3, 2008, \$78,623 in Canada. Total: \$78,188.

## 3rd dam

**QUICK SELECTION**, by Viceregal. 5 wins at 2 and 3, \$61,194, Hilltop S., Politely S. Dam of 10 foals to race, all winners, including--

MISS AUDIMAR. 4 wins, \$153,695, Sag Harbor S.-LR, Mount Vernon S.-LR, 3rd Boiling Springs H.-G3, Nijana S. Dam of 10 winners, including--BANDARI. 11 wins, 522,222 pounds in England, Great Voltigeur S.
[G2], Hardwicke S. [G2], Princess of Wales's Cantorodds.com S. [G2], etc.; placed in 1 start, 35,000 euro in Germany, 2nd Rheinland-Pokal der Sparkasse KolnBonn [G1]. Total: \$920,596.