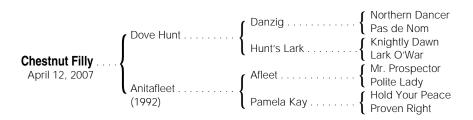

## **Chestnut Filly**

By DOVE HUNT (1991), \$732,397, Belmont Breeders' Cup H. [G3], etc. Sire of 9 crops, 7 black type winners, 140 winners, \$9,099,298, including Gunning For (\$202,095, Lawrence Realization S. [G3], etc.), Whenthedoveflies (14 wins, \$425,445), Skeet (10 wins, \$371,953), Elegant Hunter (\$208,022), Peace Symbol (\$193,497), Romancing Dixie.

## 1st dam

ANITAFLEET, by Afleet. Winner at 4, \$21,475. Dam of 6 foals of racing age, including a 2-year-old of 2008, three to race, all winners--

Buscavida (c. by Brocco). 4 wins, 2 to 5, \$96,090.

No Chit Chat (f. by Grindstone). Winner at 3, \$30,230.

## 2nd dam

PAMELA KAY, by Hold Your Peace. 2 wins at 2, \$83,881, Lady Sponsors' S. [L], 3rd Arlington-Washington Lassie S. [G1]. Half-sister to Beyond a Doubt (dam of COIN SILVER [G2], \$233,430; BEYOND BRILLIANT, \$599,195). Dam of 5 foals, all winners, including--