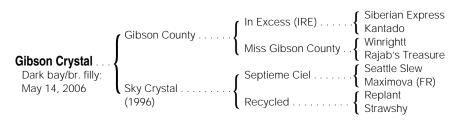

## **Gibson Crystal**

By GIBSON COUNTY (1997), black type winner of 5 races, \$376,465, California Breeders' Champion S., Answer Do S., etc. Sire of 3 crops, including 2-year-olds of 2008, 19 winners, \$554,221 & \$137,252-Can, including American County (to 3, 2008, \$244,299, Sunshine Millions Oaks, 3rd Debutante S. [G3]), Genuine Talent (Willard L. Proctor Memorial S.).

#### 1st dam

SKY CRYSTAL, by Septieme Ciel. Winner at 3, \$8,044. Dam of 4 other foals of racing age, including a 3-year-old of 2008, three to race, including-Sky County (c. by Gibson County). Winner at 3, 2007, \$14,550. Crystal Tiger (f. by Tiger Ridge). Placed at 2 and 3, \$10,700.

#### 2nd dam

RECYCLED, by Replant. 2 wins at 3, \$23,906. Dam of 10 winners, including--NAT'S BIG PARTY (g. by Black Tie Affair-IRE). 13 wins, 3 to 8, \$563,137, Independence Breeders' Cup H. [L] (LAD, \$60,000), Retama Park Turf Cup H. [L] (RET, \$30,000), 2nd John B. Connally Breeders' Cup Turf H. [L] (HOU, \$44,400), 3rd Knickerbocker H. [G2], Dallas Turf Cup H. [L] (LS, \$33,000). Set ncr.

#### 3rd dam

**STRAWSHY**, by Count of Honor. 9 wins, 2 to 6, \$29,757, Marigold S., 3rd Marigold S., Clipsetta S. Dam of 5 foals to race, all winners, including--

**IRISH SENATOR**. 7 wins at 3 and 4, \$80,568, Southampton H. Sire.