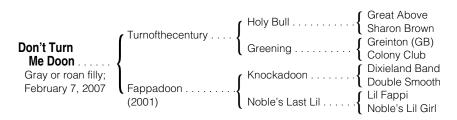

# **Don't Turn Me Doon**

By TURNOFTHECENTURY (1997), black type winner of 6 races to 4, \$474,236, National Museum of Racing Hall of Fame H. [G2], Empire Classic H., Alex M. Robb H., 2nd Stymie H. [G3], Bay Shore S. [G3], Evan Shipman H., 3rd Queens County H, [G3], Albany H. Sire of 2 crops, including 3-year-olds of 2008. Sire of winner Neat Solution.

#### 1st dam

FAPPADOON, by Knockadoon. 7 wins at 3 and 4, \$124,760. This is her first foal.

### 2nd dam

NOBLE'S LAST LIL, by Lil Fappi. Unraced. Dam of 4 other foals, 2 to race, including--

My Queen Michele. 3 wins at 2 and 3, \$37,363.

### 3rd dam

NOBLE'S LIL GIRL, by \*Vaguely Noble. Unplaced in 1 start. Dam of 6 other foals, 5 to race, 3 winners--

Jesse F. 4 wins, 2 to 5, \$107,895, 3rd Gotham S. [G2], Rutgers Breeders' Cup H. [G3], Whirlaway Breeders' Cup S. [L] (AQU, \$6,390). Lils Card. 2 wins at 3, \$11,030.