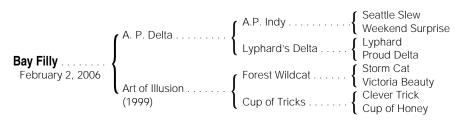

# Bay Filly

By A. P. DELTA (1997), winner of 4 races, 3 to 5, \$125,380. Brother to black type winners Delta Princess (\$740,918, Locust Grove H. [G3], Beaugay H. [G3], etc.), Indy Five Hundred (\$244,510, Garden City Breeders' Cup [G1], etc.). Son of A.P. Indy, \$2,979,815, horse of the year, leading sire twice. His first foals are 2-year-olds of 2007. Sire of winner Delta Vixen.

#### 1st dam

ART OF ILLUSION, by Forest Wildcat. Unraced. Dam of 2 foals of racing age--Kipper's Illusion (f. by Kipper Kelly). 2 wins at 2, 2007, \$43,700. Alyssa's Art (f. by Catienus). 3 wins at 3 and 4, 2007, \$35,122.

#### 2nd dam

Cup of Tricks, by Clever Trick. Winner at 2 in England, 3rd Danepak Bacon S.; placed at 4 in N.A. Dam of 7 winners, including--

INSIDE SCOOP (g. by Proud Truth). 6 wins, 2 to 5, \$67,934, Graduation S. (ASD, \$15,000), 2nd Edmonton Juvenile S. (NP, \$5,970), etc.

#### 3rd dam

CUP OF HONEY, by Raise a Cup. 9 wins, \$113,305, Rambling Rose H., 3rd

Falls City H.-G3, Pucker Up S., etc. Dam of 12 winners, including--TRUTH OF IT ALL. 7 wins, 2 to 6, \$410,184, champion colt at 2 in Canada, Grey S. [G3], Black Gold Breeders' Cup H. (TDN, \$25,098), 2nd Dominion Day H. [G3], Thistledown Budweiser Breeders' Cup H. [L]