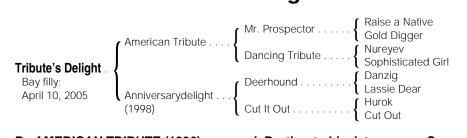

# Tribute's Delight

By AMERICAN TRIBUTE (1996), unraced. Brother to black type wnrs Souvenir Copy [G2] (\$540,196), Dance Sequence [G2], Shake Hand, etc. Son of Mr. Prospector, black type winner, leading sire twice, sire of 182 black type winners, including 16 champions. Sire of 4 small crops, including winners Makesyourheadspin (3 wins to 3, placed at 4, 2006), etc.

#### 1st dam

ANNIVERSARYDELIGHT, by Deerhound. 9 wins at 3 and 4, \$74,221. This is her first foal.

### 2nd dam

CUT IT OUT, by Hurok. Winner at 4, \$4,009. Dam of 5 other foals, all winners--Catch the Varmit. 8 wins, 3 to 6, \$99,779. Dam of 1 foal to race--

Varmits Way. 3 wins at 3 and 5, \$45,046.

Run For Dewey. 13 wins, 3 to 8, \$82,918.