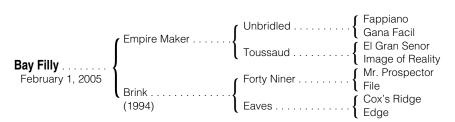

# **Bay Filly**

By EMPIRE MAKER (2000), classic winner of 4 races, \$1,985,800, Belmont S. [G1], Florida Derby [G1], Wood Memorial S. [G1], 2nd Kentucky Derby [G1], Jim Dandy S. [G2], 3rd Remsen S. [G2]. Half-brother to 4 black type winners, including Chester House [G1] (\$1,632,500 in NA), Honest Lady [G1] (\$894,168). His first foals are 2-year-olds of 2007.

### 1st dam

BRINK, by Forty Niner. Winner at 2, \$29,622. Dam of 5 other foals of racing age, 4 to race, 2 winners--

Stoic (f. by Forestry). 2 wins at 2, \$85,744, 3rd Valley Stream S. [G3]. Future Minister (c. by Deputy Minister). Winner at 3, \$60,840.

Eaves, by Cox's Ridge. 3 wins at 3, \$51,036, 3rd Wilma C. Kennedy S. (ELP, \$3,558). Dam of 5 foals to race, 4 winners, including--

DISTRICT (c. by Broad Brush). 4 wins at 3 and 4, \$192,960, Colonel Power H. [L] (FG, \$45,000).

### 3rd dam

EDGE, by Damascus. 4 wins, 2 to 4, \$111,600, El Encino S.-G3. Dam of 8 winners, including--

BOUNDARY. 6 wins at 3 and 4, \$217,777, A Phenomenon H. [G3], Roseben H. [G3], 2nd True North H. [G2], 3rd Tom Fool S. [G2]. Sire. Danzig's Edge. 2 wins at 2, \$62,760, 3rd Junior Champion S. [L]. **Eaves**. Black type-placed winner, see above.

PONTE VECCHIO, by Round Table. 9 wins in 18 starts, \$139,263, Maskette H.-G2, 2nd Molly Pitcher H.-G2, Vagrancy H.-G3. Sister to CRUSAD-ING (\$137,050, San Carlos H.-G2, etc.), CANDLE STAND. Dam of--**EDGE**. Black type winner, see above.