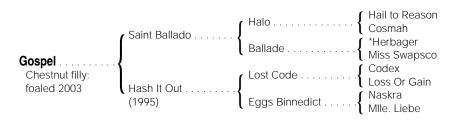

## Hip No. B 394 Consigned by Bluewater Sales LLC, Agent XIII Gospel

By SAINT BALLADO (1989), black type winner of 4 races, \$302,820, Arllington Classic S. [G2], etc. Leading sire. Sire of 66 black type wnrs, \$42,127,923 & \$199,431 (Can), including Saint Liam (\$4,456,995, horse of the year), Ashado [G1] (\$3,931,440, champion), Captain Bodgit. Sire of dams of black type wnrs Saint Afleet, Missile Bay, Night Sky, etc.

## 1st dam

HASH IT OUT, by Lost Code. 5 wins at 3, \$135,830, Half Moon S. (MED, \$24,000), 2nd Just Smashing S. (MED, \$9,000), Dearly Precious S. (MTH, \$8,000), Luvinheriseasy S. (MED, \$8,000), 3rd Candy Eclair S. (MTH, \$5,400). Dam of 3 other foals of racing age, including a 2-year-old of 2007, one to race--

## 2nd dam

EGGS BINNEDICT, by Naskra. Placed at 3 in France; placed at 3, \$3,800 in N.A. Dam of 4 winners, including--

ARTEMUS SUNRISE (c. by Tale of the Cat). 8 wins, 2 to 5, 2006, \$357,150, Turfway Park Fall Championship S. [G3]-ntr, 2nd West Virginia Governor's S. [L] (MNR, \$25,000), Michael G. Schaefer Mile S. [L] (HOO, \$20,820), Texas Glitter H. (CD, \$14,560), 3rd Governor's H.

## 3rd dam

MLLE. LIEBE, by Bupers. Winner at 3. Half-sister to AU PRINTEMPS (dam of CHARLIE BARLEY, 10 wins, \$922,943, champion in Canada, Dominion Day H. [G3], Sea o'Erin H. [G3], etc.; SUCCESS EXPRESS, 4 wins, \$835,359, Breeders' Cup Juvenile S. [G1], etc.; GREENWOOD LAKE [G1], \$430,620; g'dam of AMERICAN ODYSSEY, \$119,108), Our Suzette (dam of MUD ROUTE, \$672,040, Californian S. [G2], San Diego S. [G3], etc.; Aunt Sadie). Dam of 8 winners, including WANDER KIND (17 wins, \$303,583, sire), LOVIN' LASS (6 wins, \$142,113), MIIe. Lyphard (dam of JUST APPROVAL, horse of the year in Panama, imported champion handicap horse, imported champion stayer). Granddam of Facts of Love (3 wins, \$116,708, 2nd Frizette S. [G1], etc.), White Room, Carnival Princess.