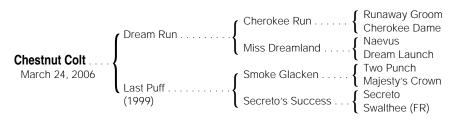

# **Chestnut Colt**

By DREAM RUN (1998), black type winner of 5 races, \$456,734, Gulfstream Park Breeders' Cup Sprint Championship [G2], Perryville S., 2nd Derby Trial S. [G3], 3rd Illinois Derby [G2], Kentucky Cup Sprint S. [G2]. Son of Cherokee Run [G1], \$1,531,818, champion, sire of 24 black type wnrs, including champion Chilukki. His first foals are yearlings of 2006.

#### 1st dam

LAST PUFF, by Smoke Glacken. 4 wins at 3 and 5, \$196,635. This is her first foal.

### 2nd dam

SECRETO'S SUCCESS, by Secreto. Placed at 4, \$6,061. Dam of 8 foals, 7 to race, 6 winners, including--

Hidden Risk. 5 wins at 3 and 4, \$40,723.

Northern Nugget. 2 wins at 5, \$37,992.

Successville. Winner at 3, placed at 4, 2006, \$33,023 (CAN).

## 3rd dam

SWALTHEE (FR), by Sword Dancer. Winner at 3 in France. Dam of 7 winners, including--

**TRALTHEE**. Winner at 2 and 3 in England, Chevington Stud Rockfel S., etc. Producer. G'dam of **SOVIET SONG** (9 wins to 6, 2006 in England and Ireland, European champion handicap horse, hwt at 7-9 1/2 fur in England and Ireland, Sussex S. [G1], Coolmore Fusaichi Pegasus Matron S. [G1], Meon Valley Stud Fillies' Mile [G1], Falmouth S. [G1] twice, Milcars Sweet Solera S., 2nd Cantor Spreadfair Sussex S. [G1], etc.).