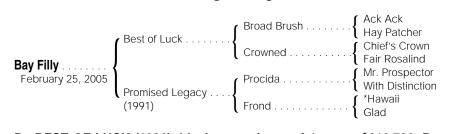

# Bay Filly

By BEST OF LUCK (1996), black type winner of 4 races, \$616,790, Peter Pan S. [G2], Stuyvesant H. [G3], 2nd Wood Memorial S. [G2], Withers S. [G2], Excelsior Breeders' Cup H. [G3], Discovery H. [G3]. Sire of 3 crops, including 2-year-olds of 2006, 42 winners, \$885,496 & \$29,460 (Can), including Alphabest (to 4, 2006, 3rd Clasico Bandit Bomber).

#### 1st dam

PROMISED LEGACY, by Procida. 7 wins, 3 to 6, \$233,251, Madison County H.-R (HOO, \$32,640), 2nd Appalachian S. [L] (KEE, \$11,055), 3rd Pago Hop Breeders' Cup S. (FG, \$5,282). Dam of 4 foals of racing age, including a 3-year-old of 2006, three to race, all winners, including--Electoral College (g. by Tabasco Cat). 10 wins, 2 to 6, placed at 7, 2006, \$144,060.

### 2nd dam

FROND, by \*Hawaii. 4 wins at 4 and 5, \$57,903, Gardenia H., 2nd Columbiana H.-G3. 3rd Black Helen H.-G2. Dam of 9 winners, including--PROMISED LEGACY (f. by Procida). Black type winner, see above.