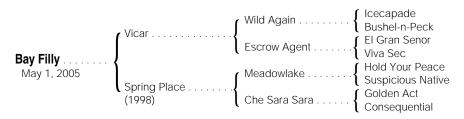

# **Bay Filly**

By VICAR (1996), \$835,142, Florida Derby [G1], Fountain of Youth S. [G1], etc. Sire of 3 crops, including 2-year-olds of 2006, 73 wnrs, \$3,802,783 & \$335,091 (Can), including R Lady Joy (to 4, 2006, \$581,586, Delaware Oaks [G2], Florida Oaks, etc.), Vicarage (to 4, 2006, \$435,225, Perryville S. [G3], etc.), Wild L (to 3, 2006, \$83,634, Gray's Lake S.).

### 1st dam

SPRING PLACE, by Meadowlake. Placed at 3, \$7,430. Dam of 2 foals of racing age, 2 to race, including a 2-year-old of 2006--

Ipunchtwo (c. by Two Punch). Placed at 3, 2006, \$11,700.

#### 2nd dam

**Che Sara Sara**, by Golden Act. 3 wins at 3, \$88,848, 2nd Bold Queen S. (LRL, \$7,000), Twin Lights S., Searching S., 3rd Lady Baltimore S. [L]. Sister to **SHE'S SCRUMPTIOUS**. Dam of 3 winners, including-Chaos. Winner at 5, \$47,850.

#### 3rd dam

CONSEQUENTIAL, by Dr. Fager. 2 wins, \$21,530. Half-sister to HOT DUST (\$263,642), RUFFLED FEATHERS (\$228,904), TEQUILLO (\$133,615), GRAND SPLENDOR (dam of PADDOCK PARK, Splendid Tab [G3]; granddam of OGYGIAN [G1], \$455,520; FAPPIANO, \$370,213; TORRENTIAL [G1]; etc.). Dam of 6 winners, including--