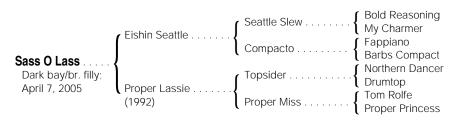

# Sass O Lass

By EISHIN SEATTLE (1995), unplaced in 2 starts. Son of Seattle Slew [G1], horse of the year, leading sire, sire of 111 black type winners, 9 champions, including A.P. Indy [G1] (\$2,979,815), Slew o' Gold (\$3,533,534), Surfside [G1] (\$1,852,987), Vindication [G1], Slew City Slew [G1] (\$1,166,296), Swale [G1]. His first foals are 3-year-olds of 2006.

#### 1st dam

PROPER LASSIE, by Topsider. Placed at 3, \$5,085. Dam of 7 foals of racing age, including a 2-year-old of 2006, five to race, 4 winners--

Mother (f. by Lion Hearted). 2 wins at 3, placed at 4, 2006, \$78,950.

### 2nd dam

PROPER MISS, by Tom Rolfe. 5 wins at 2 and 3, \$96,041, Magnolia S. [L] (OP, \$34,650), Lorelei S. (LAD, \$21,000), 2nd Pontalba S. (FG, \$4,440), 3rd Fancy Naskra S. Dam of 3 winners, including--