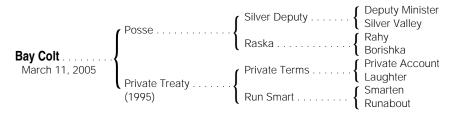

# **Bay Colt**

By POSSE (2000), black type winner of 7 races, \$662,841, Riva Ridge Breeders' Cup S. [G2], Ky Breeders' Cup S. [G3], Lafayette S. [G3], Matt Winn S., Thanksgiving H., 2nd Bashford Manor S. [G3], Swale S. [G3], 3rd Vosburgh S. [G1], Three Chimneys Juvenile S. Half-brother to Green Fee (\$494,545). His first foals are yearlings of 2006.

### 1st dam

PRIVATE TREATY, by Private Terms. 5 wins to 5, \$89,530. Dam of 2 foals of racing age, including a 2-year-old of 2006, which have not started.

RUN SMART, by Smarten. 2 wins at 3, \$19,325. Dam of 9 foals, 8 to race, all winners, including--