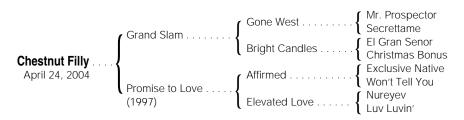

# **Chestnut Filly**

By GRAND SLAM (1995), [G1] \$971,292. Sire of 5 crops, 25 black type winners, 243 wnrs, \$17,109,599 & \$556,005 (Can), including Limehouse [G2] (to 4, 2005, \$1,110,433), Cajun Beat (\$1,059,100, Breeders' Cup Sprint [G1], etc.), Strong Hope (\$767,460, Jim Dandy S. [G2], etc.), Fire Slam [G2] (\$687,271), Grand Hombre (\$598,300 in NA), Estevan.

#### 1st dam

PROMISE TO LOVE, by Affirmed. 2 wins at 3, \$17,934. Dam of 2 other foals of racing age, including a 3-year-old of 2006, one to race--October Eve (f. by Runaway Groom). Placed at 3, 2005.

## 2nd dam

ELEVATED LOVE, by Nureyev. Unraced. Dam of 1 other winner--Amador. 2 wins at 3, \$78,112.

### 3rd dam

Luv Luvin', by Raise a Native. Winner at 2 and 3, \$23,855, 2nd Soft Touch S., Satin and Lace H. Dam of 8 winners, including--

NIJINSKY'S LOVER. 4 wins at 2 and 3, \$179,275, San Clemente H. [L] (DMR, \$50,300), Moonglow S. [LR] (HOL, \$46,650), etc. Dam of--