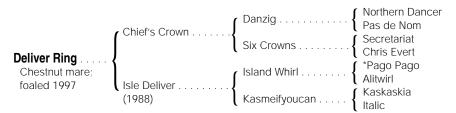

#### 1st dam

ISLE DELIVER, by Island Whirl. 13 wins, 3 to 6, \$199,713, Charles H. Russell H. [L] (BM, \$31,150), Anderson Ranch H. (BM, \$16,950), Ken Arnold Ranch H. (BM, \$15,325), Daehling Ranch H. (BM, \$14,250), Sunflower Farm H. (BM, \$14,100), etc. Dam of 4 other foals of racing age, including a 2-year-old of 2005, three to race, one winner--

## 2nd dam

**KASMEIFYOUCAN**, by Kaskaskia. 3 wins at 3, Genuine Risk Visitation S. Dam of 7 foals to race, 5 winners, including--

**ISLE DELIVER** (f. by Island Whirl). Black type winner, see above. He Can Whirl. Winner at 2 and 3, \$47,254.