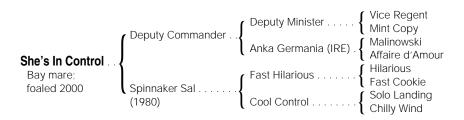

## She's In Control

By DEPUTY COMMANDER (1994), \$1,906,640, Travers S. [G1], etc. Sire of 5 crops, 8 black type winners, 116 winners, \$8,274,529 & \$196,769 (Can), including Ten Most Wanted (\$1,718,460, Travers S. [G1], Super Derby [G2], etc.), Golden Commander (to 5, 2005, \$285,359 & \$13,908-Can), River Mountain Rd. (to 5, 2005, \$184,020), Lx Commander.

## 1st dam

SPINNAKER SAL, by Fast Hilarious. Winner at 3, \$12,100. Half-sister to ICY DIAL (11 wins, \$186,106, dam of WONDERLOAF, American Dream, Le Rastaquouere; granddam of WAR'S PROSPECT, to 4, 2005, \$320,608; CAMARGO-IRE [G3]; Bullet Breeze, to 5, 2005; Bay Monster [G2]). Dam of 11 other foals of racing age, 11 to race, including a 2-year-old of 2005, nine winners, including--