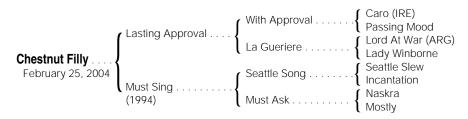

# **Chestnut Filly**

By LASTING APPROVAL (1994), \$510,266, Oak Tree Derby [G2], Maker's Mark Mile [G3], Seattle Slew S., Cumberland S., 2nd Hollywood Derby [G1], etc. Sire of 4 crops, 26 winners, \$1,933,625, including Honey Ryder (7 wins to 4, 2005, \$549,850, Orchid H. [G2], etc.), B. A. Way (to 5, 2005, \$319,296, Caesar Rodney H., etc.).

### 1st dam

Must Sing, by Seattle Song. 4 wins, 2 to 4, \$110,113, 3rd Audubon Oaks [L] (ELP, \$5,500). Dam of 3 foals of racing age, 3 to race, 2 winners--Make It Last (f. by Lasting Approval). 2 wins at 3, 2005, \$26,830. Tee Love (g. by Talkin Man). Winner in 2 starts at 2, \$10,200.

#### 2nd dam

MUST ASK, by Naskra. Winner at 2, \$8,970. Dam of 8 winners, including--WARLEIGH (c. by Lord At War-ARG). 10 wins, 3 to 7, 2005, \$645,201 in N.A., John B. Connally Breeders' Cup Turf H. [L] (HOU, \$133,200), Harrah's Louisiana Downs Breeders' Cup H. [L] (LAD, \$90,000), Louisiana Downs H. [L] (LAD, \$60,000), Mardi Gras H. (FG, \$30,000), Alliance H. (LAD, \$24,000), 2nd River City H. [G3], etc.; winner in Barbados.

**MUST BE WAR** (g. by Lord At War-ARG). 5 wins, \$130,686, Assault H. [G3]. **Must Sing** (f. by Seattle Song). Black type-placed winner, see above.

Temperalles. 7 wins, 3 to 6, \$149,103. Dam of 5 winners, including--

Ask Twice. Dam of Longgonetrevorsean (g. by Crafty Friend) \$36,237.

MOSTLY, by \*Grey Dawn II. 3 wins at 2 and 3, \$21,041. Sister to I'M IN BUSI-NESS, half-sister to MISS HUNTINGTON (\$794,356, dam of HOLLY-WOOD REPORTER, \$320,000), BLACK SULPHUR, Chas' Lady (dam of Miss Light Lady). Dam of 10 winners, including--