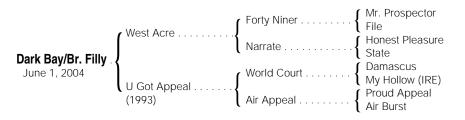

# Dark Bay or Brown Filly

By WEST ACRE (1995), unraced. Sire of 5 crops, 49 winners, \$2,827,761 & \$6,660 (Can), including Ivanavinalit (\$647,300, Bonnie Miss S. [G2], Brave Raj S., My Dear Girl S., Susan's Girl S., 2nd Davona Dale S. [G2], etc.), black type-placed Take Me There (to 4, 2005, \$175,-122), Tiz a Dancer (\$81,284), Little Money Down (to 3, 2005), etc.

#### 1st dam

U Got Appeal, by World Court. 7 wins, 2 to 4, \$137,420, 2nd Michigan Sire S.-R (DET, \$43,200), 3rd Regret S.-R (DET, \$4,950). Sister to Public Appeal. Dam of 2 foals of racing age--

Maximum Appeal (f. by Demaloot Demashoot). 4 wins at 2 and 4, \$110,010. Dancemaker (g. by Sword Dance-IRE). Winner at 3, \$49,559.

## 2nd dam

Air Appeal, by Proud Appeal. 7 wins, 3 to 5, \$66,282, 2nd Colfax Maid S. [LR] (AP, \$11,550), Satin and Lace S. (FP, \$3,240), 3rd Peach Queen S.-R (FP, \$3,850). Dam of 7 foals, 6 to race, 5 winners--

## 3rd dam

AIR BURST, by Canonero II. 2 wins at 3, \$22,484. Dam of 4 foals to race, all winners--

Air Appeal. Black type-placed winner, see above.

Airburst Anne. 5 wins, 2 to 4, \$23,065. Dam of 2 winners--