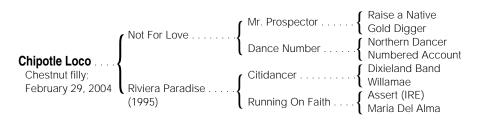

# **Chipotle Loco**

By NOT FOR LOVE (1990), black type-placed winner. Sire of 7 crops, 30 black type wnrs, 234 wnrs, \$22,962,571 & \$134,714 (Can), including Duckhorn (\$747,812, Hawthorne Gold Cup H. [G2], etc.), Presidential-affair [G3] (to 6, 2005, \$655,970), Shopping for Love (\$613,669), Love of Money [G2] (to 4, 2005, \$572,500), Sheila's Prospect (\$482,500).

### 1st dam

RIVIERA PARADISE, by Citidancer. Winner at 3 and 4, \$80,813. Dam of 2 foals of racing age, including a 2-year-old of 2005, which have not started.

#### 2nd dam

RUNNING ON FAITH, by Assert (IRE). 5 wins at 3 and 4, \$32,295. Dam of 2 other foals of racing age, including a 2-year-old of 2005, one to race--

BLINDED BY LOVE (f. by Not For Love). 7 wins in 14 starts at 3 and 4, \$287,060, Maryland Million Distaff H.-R (PIM, \$55,000), 2nd Interborough H. [L] (AQU, \$16,370), Ta Wee S. (LRL, \$10,000).

### 3rd dam

Maria Del Alma, by Catullus. 8 wins at 3 and 4, \$100,727 in Puerto Rico, 3rd Derby Puertorriqueno-G1. Dam of 9 other foals, 7 winners--

Antonio M. 5 wins at 2 and 3, \$73,862.

With Finesse. 4 wins at 3 and 4, \$22,026.