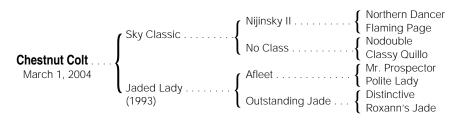

## **Chestnut Colt**

By SKY CLASSIC (1987), [G1] \$3,320,398, champion 4 times. Sire of 10 crops, 37 black type winners, 318 winners, \$27,022,689 & \$423,262, (Can), including Thornfield [G1] (\$1,206,074, horse of the year), No-thing to Lose [G1] (\$809,210), Stage Classic [G2] (\$617,221 & \$31.-360-Can), Crimson Classic (\$559,286), Daylight Savings (\$461,285).

## 1st dam

Jaded Lady, by Afleet. 3 wins at 4, \$98,212, 3rd Princess of Palms H. (TUP, \$2,500). Dam of 3 foals of racing age, 1 to race--

Prado Lady (f. by El Prado-IRE). 4 wins, 3 to 5, 2005, \$40,420.

2nd dam

OUTSTANDING JADE, by Distinctive. 7 wins at 3 and 4, \$107,815, Dearly Precious H., 2nd Valnore H., Petrify H., 3rd Admiring H. Dam of 9 foals, 8 to race, 7 winners, including--COMMANCHE TRAIL (g. by Copelan). 11 wins, 3 to 8, \$392,056, Mary-

## 3rd dam

**Roxann's Jade**, by Wallet Lifter. 6 wins, 2 to 4, \$52,693, 3rd San Juan Bautista S. Dam of 4 winners, including--

**OUTSTANDING JADE**. Black type winner, see above.

Jades Ace. 19 wins, 3 to 8, \$96,246.

## 4th dam

 JADE'S JADE, by High Quest. 4 wins at 2 and 3, Maytime S. Half-sister to JADE BOY (California Derby, etc., sire). Dam of 10 winners, including--ALCOR. 23 wins, 3 to 8, \$59,137, San Diego H., 3rd Caliente Mile H. Roxann's Jade. Black type-placed winner, see above.