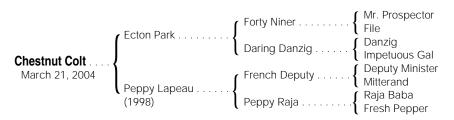

# **Chestnut Colt**

By ECTON PARK (1996), black type winner of 6 races, \$1,323,825, Super Derby [G1], Jim Dandy S. [G2], Risen Star S., William Donald Schaefer H., 2nd Stephen Foster H. [G2], Ohio Derby [G2], 3rd Pacific Classic S. [G1], Louisiana Derby [G2], Arkansas Derby [G2], New Orleans H. [G3], etc. His first foals are 2-year-olds of 2005.

### 1st dam

PEPPY LAPEAU, by French Deputy. Unraced. This is her second foal. Her first foal is a 2-year-old of 2005, which has not started.

Peppy Raja, by Raja Baba. Winner at 4, \$38,565, 2nd Pukka Princess S. (MTH, \$7,000). Dam of 6 foals to race, 5 winners, including--

### 3rd dam

FRESH PEPPER, by B. Major, 4 wins at 2 and 4, \$109,960, Oak Leaf S., 3rd Las Palmas H.-G3, Carmel H. Dam of 8 winners, including--

**Magic Pepper**. 3 wins, 3 to 5, \$45,662, 2nd Continental Mile S. **Bold Vantage**. 6 wins, \$44,441, 3rd King's S. Sire.