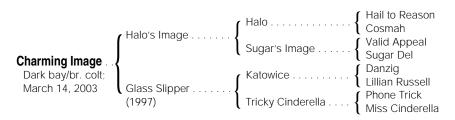

# **Charming Image**

By HALO'S IMAGE (1991), [G3] \$549,891. Sire of 5 crops, 5 black type winners, 103 winners, \$7,507,065, including Southern Image (6 wins in 8 starts to 4, 2004, \$1,843,750, Santa Anita H. [G1], Malibu S. [G1], Pimlico Special H. [G1], etc.), Sir Oscar (to 4, 2005, \$558,500, In Reality S., etc.), Dutchie (8 wins to 5, 2005, \$156,360), lowa's Image.

### 1st dam

GLASS SLIPPER, by Katowice. Unraced. This is her second foal. Dam of-Laura's Jewel (f. by Jules). Winner at 2, 2004, \$31,090.

#### 2nd dam

**Tricky Cinderella**, by Phone Trick. 2 wins at 3, \$69,141, 3rd Bonnie Miss S. [**G2**], National Jockey Club Oaks [L] (SPT, \$17,341). Dam of 7 foals, 6 to race, 5 winners, including--

Tricky Prince. 12 wins, 3 to 6, \$128,817.

## 3rd dam

MISS CINDERELLA, by Nureyev. Unraced. Dam of 9 winners, including-Angelica Jean. 6 wins, \$78,937, 2nd Jacob France S. (PIM, \$8,000).

Tricky Cinderella. Black type-placed winner, see above.

Jackie Frost. 3 wins at 2 and 3, \$122,733.