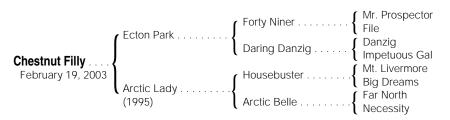

## Chestnut Filly

By ECTON PARK (1996), black type winner of 6 races, \$1,323,825, Super Derby [G1], Jim Dandy S. [G2], Risen Star S., William Donald Schaefer H., 2nd Stephen Foster H. [G2], Ohio Derby [G2], 3rd Pacific Classic S. [G1], Louisiana Derby [G2], Arkansas Derby [G2], New Orleans H. [G3], etc. His first foals are 2-year-olds of 2005.

## 1st dam

Arctic Lady, by Housebuster. 2 wins in 4 starts at 2, \$48,200, 2nd Arlington-Washington Lassie S. [G2]. Dam of 4 other foals of racing age, including a 3-year-old of 2005, three to race, all winners--

2nd dam

ARCTIC BELLE, by Far North. 2 wins at 3, \$29,670. Dam of 12 foals to race, 11 winners, including--

ARCTIC LEADER (c. by Mr. Leader). 6 wins, 2 to 7, \$174,466, Illinois Cavalier H. [LR] (HAW, \$31,110), 2nd Illinois Breeders' Futurity [LR] (HAW, \$21,330), Land of Lincoln S. [R] (SPT, \$10,780).