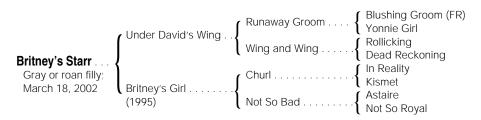

# **Britney's Starr**

By UNDER DAVID'S WING (1992), black type winner of 6 races, \$101,613, Demetri's Boy H. Half-brother to black type winner Wing's Frisky Gal. Son of Runaway Groom, \$347,537, champion, sire of many black type winners. Sire of 3 crops, including 2-year-olds of 2004, 9 winners, \$195,266, including Kid Russell (to 4, 2004, \$67,168).

### 1st dam

BRITNEY'S GIRL, by Churl. Placed at 4. Dam of 1 other foal of racing age, one to race, a 3-year-old of 2004.

#### 2nd dam

NOT SO BAD, by Astaire. Winner at 2, \$5,435. Dam of 5 winners, including-Eversobad. 6 wins, 2 to 6, \$32,833.

Franks Raja. 3 wins at 3.

Risky Return. 2 wins at 3.

## 3rd dam

NOT SO ROYAL, by Royal Tenny. Placed in 2 starts at 3. Dam of 5 other foals to race, all winners--

**Evermine**. 5 wins, 2 to 5, 2nd Don Riley Futurity. Producer.

Retrieved. 19 wins, 3 to 7, \$60,311.