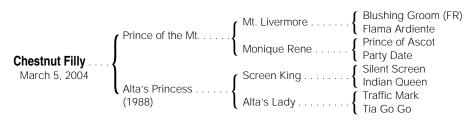

# **Chestnut Filly**

By PRINCE OF THE MT. (1991), \$396,925, Ark-La-Tex H. [G3], Bob Johnson Mem S., 2nd Essex H. [G3], Lone Star Park H., etc. Sire of 3 crops, including 2-year-olds of 2004, 16 winners, \$511,690, including Knight of the Mt. (at 2, \$58,031, Jean Lafitte Futurity), black type-placed Love Mountain (to 4, 2004, \$78,975), Caroline's Prince (to 3, 2004).

#### 1st dam

ALTA'S PRINCESS, by Screen King. 5 wins, 2 to 5, \$184,565, Louisiana Champions Day Ladies H. [R] (FG, \$60,000), Mother Lode Breeders' Cup H. (SAC, \$23,850), 2nd Louisiana Breeders' Oaks [R] (LAD, \$21,460), 3rd California Jockey Club H. [G3], Louisiana Chamions Day Sprint S.-R (FG, \$7,700), Luther Burbank H. (SR, \$6,000), Sooner H. (LAD, \$4,400). Dam of 7 foals of racing age, including a 2-year-old of 2004, six to race, 5 winners, including--

### 2nd dam

ALTA'S LADY, by Traffic Mark. Unraced. Dam of 10 winners, including--

BLISSFUL UNION (f. by John's Choice). 12 wins, 2 to 5, \$473,410, Southland S. [L] (LAD, \$30,000), Louisiana Champions Day Classic [R] (FG, \$75,000), Lorelei S. (LAD, \$24,000), Ribbon S. (LAD, \$24,000), Sooner H. (LAD, \$24,000), Sooner H. (LAD, \$24,000), Sooner H. (LAD, \$21,000), Victoria Lass Breeders' Cup H. (JND, \$16,050), Southern Belle S. [R] (LAD, \$26,196), Louisiana Futurity [R] (FG, \$43,224), 2nd Gardenia H. [G3], Louisiana Champions Day Classic H. [R] (FG, \$25,000), etc. Dam of--