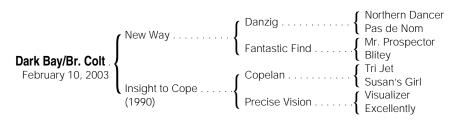

## **Dark Bay or Brown Colt**

By NEW WAY (1994), black type-placed winner of 5 races, \$120,350, 3rd Prairie Express S. Half-brother to Finder's Fee (\$708,128, Acorn S. [G1], etc.). Son of Danzig, leading sire 5 times, sire of champions. His first foals are 3-year-olds of 2004. Sire of winners My Secret Fantasy (to 3, 2004, \$16,259), Brand New Address, etc.

## 1st dam

INSIGHT TO COPE, by Copelan. 11 wins, 2 to 4, \$265,205, Burn's Return H. [L] (CRC, \$30,000), Miss Dade H. [L] (CRC, \$30,000), American Beauty Breeders' Cup S. (RD, \$23,100), 2nd First Lady H. [G3] twice, Coral Gables H. [L] (CRC, \$10,000), Palatine Breeders' Cup S. (AP, \$10,420), Irish Sonnet H. (GP, \$9,725), 3rd Bassinet Prelude S. (RD, \$2,910). Set ntr. Dam of 6 foals of racing age, including a 2-year-old of 2004, four to race, 3 winners, including--

## 2nd dam

PRECISE VISION, by Visualizer. 2 wins at 4, \$47,350. Dam of 4 foals to race, all winners, including--

**INSIGHT TO COPE** (f. by Copelan). Black type winner, see above.

West Forty. 6 wins, 2 to 6, \$141,890.

## 3rd dam

EXCELLENTLY, by \*Forli. Unplaced in 2 starts. Half-sister to **WEDGE SHOT** (3 wins, \$143,842, Futurity S.-**G1**, etc.), **EXIMIOUS** (7 wins, \$149,481), **PITCHING WEDGE** (sire). Dam of 4 winners, including--